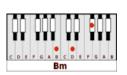

## **GUITAR / KEYBOARD CHORDS:**

A=xo222o

E=022100

Edim7=xx2323

Bm=xx4432

Dm=xxo231