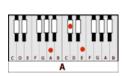

## **GUITAR / KEYBOARD CHORDS:**

A=xo222o

E=022100

Edim7=xx2323

Bm=xx4432

Dm=xxo231