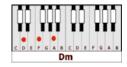

## **GUITAR / KEYBOARD CHORDS:**

A=xo222o

E=022100

Edim7=xx2323

Bm=xx4432

Dm=xxo231