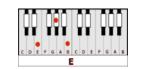

## **GUITAR / KEYBOARD CHORDS:**

A=xo222o

E=022100

Edim7=xx2323

Bm=xx4432

Dm=xxo231