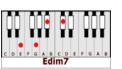

## **GUITAR / KEYBOARD CHORDS:**

A=xo222o

E=022100

Edim7=xx2323

Bm=xx4432

Dm=xxo231